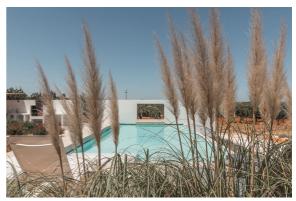

The stone tower, independent and separate from the main complex, spans two levels and includes an entrance area and a double bedroom with an en-suite bathroom.

The villa's exterior is designed for relaxation and enjoyment, featuring a magnificent infinity pool with a jacuzzi and fully-equipped solarium, a veranda with a barbecue, 2 additional outdoor areas, perfect for unwinding in a hammock under the shade of laurel and olive trees. The home also features a charming patio with an olive tree and a pomegranate tree, adding a touch of natural elegance. An old bathtub in the patio, and a further outdoor shower on the solarium will allow guests to cool off in the hottest hours!

## Main Features and Amenities

- ✓ A few km from main attractions
- ✓ Private parking
- ✓ Fireplace

- ✓ Air conditioning
- ✓ Dish washer
- √ Washing machine
- ✓ Infinity pool with hydromassage
- ✓ Internet wi-fi
- ✓ Perfect mix of modern and old architectures