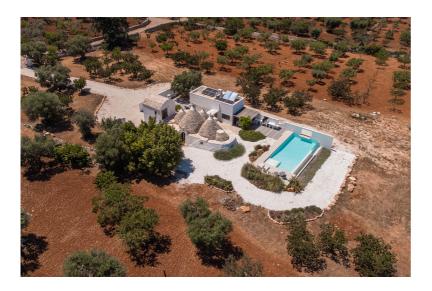

## ULIVEUS | HOLIDAY RENTAL | TRULLI RESOLANA Design trulli complex with pool

**Property description** 

Experience the charm of Trulli Resolana, a beautifully restored trulli complex with a modern design extension, featuring a stunning infinity pool with a jacuzzi. Set in the breathtaking Puglia countryside, just 15 minutes from the sea, it offers a serene escape with complete privacy and relaxation.

The stone tower, independent and separate from the main complex, spans two levels and includes an entrance area and a double bedroom with an en-suite bathroom.

The villa's exterior is designed for relaxation and enjoyment, featuring a magnificent infinity pool with a jacuzzi and fully-equipped solarium, a veranda with a barbecue, 2 additional outdoor areas, perfect for unwinding in a hammock under the shade of laurel and olive trees. The home also features a charming patio with an olive tree and a pomegranate tree, adding a touch of natural elegance. An old bathtub in the patio, and a further outdoor shower on the solarium will allow guests to cool off in the hottest hours!

- O Location: Castellana Grotte, Puglia
- O Bedrooms: 3
- O Bathrooms: 3

- O Guests: 6
- O Surface: 130 sqm
- O A unique trulli complex