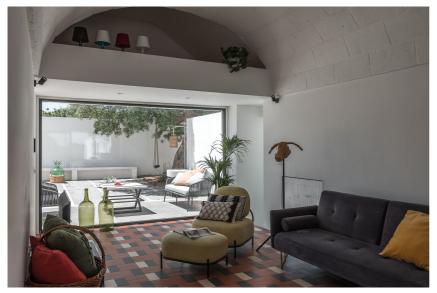

The living spaces are thoughtfully distributed among the main trulli, a small stone tower, and a modern extension. The trulli include a spacious entrance, a double bedroom with en-suite bathroom, a cozy *alcove* with two single beds ideal for children, and a large bathroom. A glass-lined corridor connects the trulli to the modern extension, which houses a bright living room, a fully-equipped kitchen, and a guest bathroom.

The stone tower, independent and separate from the main complex, spans two levels and includes an entrance area and a double bedroom with an en-suite bathroom.

The villa's exterior is designed for relaxation and enjoyment, featuring a magnificent infinity pool with a jacuzzi and fully-equipped solarium, a veranda with a barbecue, 2 additional outdoor areas, perfect for unwinding in a hammock under the shade of laurel and olive trees. The home also features a charming patio with an olive tree and a pomegranate tree, adding a touch of natural elegance. An old bathtub in the patio, and a further outdoor shower on the solarium will allow guests to cool off in the hottest hours!