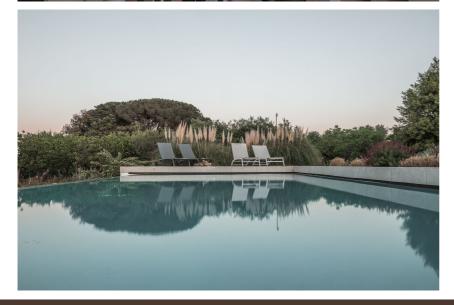

The stone tower, independent and separate from the main complex, spans two levels and includes an entrance area and a double bedroom with an en-suite bathroom.

The villa's exterior is designed for relaxation and enjoyment, featuring a magnificent infinity pool with a jacuzzi and fully-equipped solarium, a veranda with a barbecue, 2 additional outdoor areas, perfect for unwinding in a hammock under the shade of laurel and olive trees. The home also features a charming patio with an olive tree and a pomegranate tree, adding a touch of natural elegance. An old bathtub in the patio, and a further outdoor shower on the solarium will allow guests to cool off in the hottest hours!