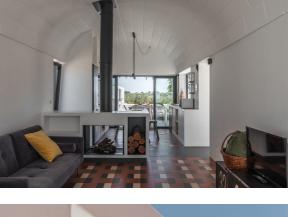

The living spaces are thoughtfully distributed among the main trulli, a small stone tower, and a modern extension. The trulli include a spacious entrance, a double bedroom with en-suite bathroom, a cozy *alcove* with two single beds ideal for children, and a large bathroom. A glass-lined corridor connects the trulli to the modern extension, which houses a bright living room, a fully-equipped kitchen, and a guest bathroom.

The stone tower, independent and separate from the main complex, spans two levels and includes an entrance area and a double bedroom with an en-suite bathroom.

The villa's exterior is designed for relaxation and enjoyment, featuring a magnificent infinity pool with a jacuzzi and fully-equipped solarium, a veranda with a barbecue, 2 additional outdoor areas, perfect for unwinding in a hammock under the shade of laurel and olive trees. The home also features a charming patio with an olive tree and a pomegranate tree, adding a touch of natural elegance. An old bathtub in the patio, and a further outdoor shower on the solarium will allow guests to cool off in the hottest hours!