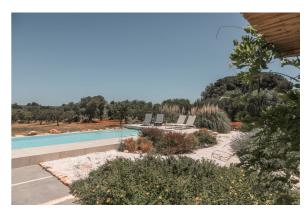

The stone tower, independent and separate from the main complex, spans two levels and includes an entrance area and a double bedroom with an en-suite bathroom.

The villa's exterior is designed for relaxation and enjoyment, featuring a magnificent infinity pool with a jacuzzi and fully-equipped solarium, a veranda with a barbecue, 2 additional outdoor areas, perfect for unwinding in a hammock under the shade of laurel and olive trees. The home also features a charming patio with an olive tree and a pomegranate tree, adding a touch of natural elegance. An old bathtub in the patio, and a further outdoor shower on the solarium will allow guests to cool off in the hottest hours!