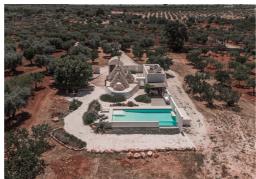

## ULIVEUS | HOLIDAY RENTAL | TRULLI RESOLANA Design trulli complex with pool

**Property description** 

Experience the charm of Trulli Resolana, a beautifully restored trulli complex with a modern design extension, featuring a stunning infinity pool with a jacuzzi. Set in the breathtaking Puglia countryside, just 15 minutes from the sea, it offers a serene escape with complete privacy and relaxation.

The stone tower, independent and separate from the main complex, spans two levels and includes an entrance area and a double bedroom with an en-suite bathroom.

The villa's exterior is designed for relaxation and enjoyment, featuring a magnificent infinity pool with a jacuzzi and fully-equipped solarium, a veranda with a barbecue, 2 additional outdoor areas, perfect for unwinding in a hammock under the shade of laurel and olive trees. The home also features a charming patio with an olive tree and a pomegranate tree, adding a touch of natural elegance. An old bathtub in the patio, and a further outdoor shower on the solarium will allow guests to cool off in the hottest hours!

The radiant Puglian light enhances the whitewashed walls, red earth, azure sky, and the twisted trunks of ancient olive trees, creating a setting of natural beauty. The house is surrounded by several Mediterranean plants, cherry trees and centuries-old olive trees. If you fancy a luxury, total relax holiday, Trulli Resolana, where history meets modern design, is the perfect place for you!