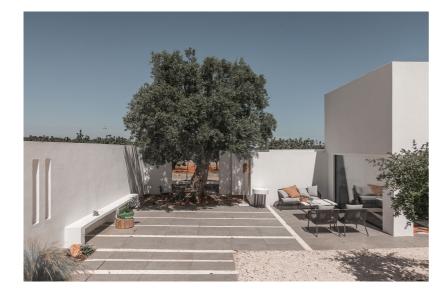

The stone tower, independent and separate from the main complex, spans two levels and includes an entrance area and a double bedroom with an en-suite bathroom.

The villa's exterior is designed for relaxation and enjoyment, featuring a magnificent infinity pool with a jacuzzi and fully-equipped solarium, a veranda with a barbecue, 2 additional outdoor areas, perfect for unwinding in a hammock under the shade of laurel and olive trees. The home also features a charming patio with an olive tree and a pomegranate tree, adding a touch of natural elegance. An old bathtub in the patio, and a further outdoor shower on the solarium will allow guests to cool off in the hottest hours!

The radiant Puglian light enhances the whitewashed walls, red earth, azure sky, and the twisted trunks of ancient olive trees, creating a setting of natural beauty. The house is surrounded by several Mediterranean plants, cherry trees and centuries-old olive trees. If you fancy a luxury, total relax holiday, Trulli Resolana, where history meets modern design, is the perfect place for you!