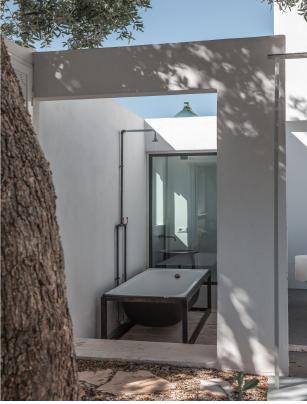

The stone tower, independent and separate from the main complex, spans two levels and includes an entrance area and a double bedroom with an en-suite bathroom.

The villa's exterior is designed for relaxation and enjoyment, featuring a magnificent infinity pool with a jacuzzi and fully-equipped solarium, a veranda with a barbecue, 2 additional outdoor areas, perfect for unwinding in a hammock under the shade of laurel and olive trees. The home also features a charming patio with an olive tree and a pomegranate tree, adding a touch of natural elegance. An old bathtub in the patio, and a further outdoor shower on the solarium will allow guests to cool off in the hottest hours!