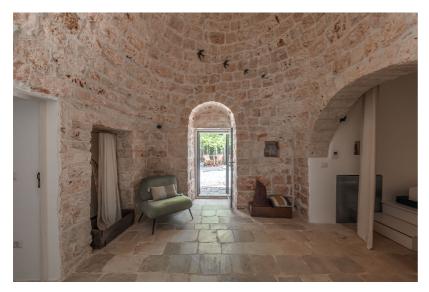

The living spaces are thoughtfully distributed among the main trulli, a small stone tower, and a modern extension. The trulli include a spacious entrance, a double bedroom with en-suite bathroom, a cozy *alcove* with two single beds ideal for children, and a large bathroom. A glass-lined corridor connects the trulli to the modern extension, which houses a bright living room, a fully-equipped kitchen, and a guest bathroom.

The stone tower, independent and separate from the main complex, spans two levels and includes an entrance area and a double bedroom with an en-suite bathroom.

The villa's exterior is designed for relaxation and enjoyment, featuring a magnificent infinity pool with a jacuzzi and fully-equipped solarium, a veranda with a barbecue, 2 additional outdoor areas, perfect for unwinding in a hammock under the shade of laurel and olive trees. The home also features a charming patio with an olive tree and a pomegranate tree, adding a touch of natural elegance. An old bathtub in the patio, and a further outdoor shower on the solarium will allow guests to cool off in the hottest hours!