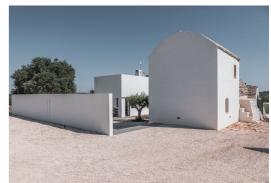

The living spaces are thoughtfully distributed among the main trulli, a small stone tower, and a modern extension. The trulli include a spacious entrance, a double bedroom with en-suite bathroom, a cozy *alcove* with two single beds ideal for children, and a large bathroom. A glass-lined corridor connects the trulli to the modern extension, which houses a bright living room, a fully-equipped kitchen, and a guest bathroom.

The stone tower, independent and separate from the main complex, spans two levels and includes an entrance area and a double bedroom with an en-suite bathroom.

The villa's exterior is designed for relaxation and enjoyment, featuring a magnificent infinity pool with a jacuzzi and fully-equipped solarium, a veranda with a barbecue, 2 additional outdoor areas, perfect for unwinding in a hammock under the shade of laurel and olive trees. The home also features a charming patio with an olive tree and a pomegranate tree, adding a touch of natural elegance. An old bathtub in the patio, and a further outdoor shower on the solarium will allow guests to cool off in the hottest hours!