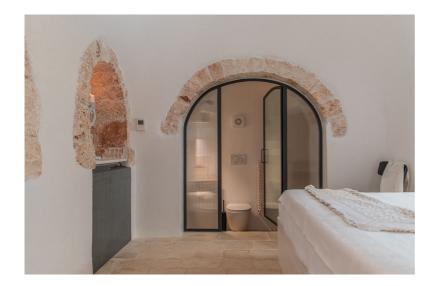

The living spaces are thoughtfully distributed among the main trulli, a small stone tower, and a modern extension. The trulli include a spacious entrance, a double bedroom with en-suite bathroom, a cozy *alcove* with two single beds ideal for children, and a large bathroom. A glass-lined corridor connects the trulli to the modern extension, which houses a bright living room, a fully-equipped kitchen, and a guest bathroom.