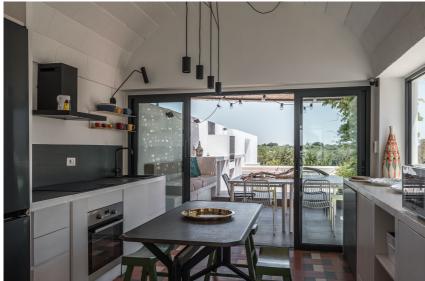

The living spaces are thoughtfully distributed among the main trulli, a small stone tower, and a modern extension. The trulli include a spacious entrance, a double bedroom with en-suite bathroom, a cozy *alcove* with two single beds ideal for children, and a large bathroom. A glass-lined corridor connects the trulli to the modern extension, which houses a bright living room, a fully-equipped kitchen, and a guest bathroom.