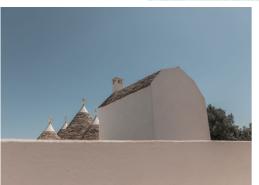

The living spaces are thoughtfully distributed among the main trulli, a small stone tower, and a modern extension. The trulli include a spacious entrance, a double bedroom with en-suite bathroom, a cozy *alcove* with two single beds ideal for children, and a large bathroom. A glass-lined corridor connects the trulli to the modern extension, which houses a bright living room, a fully-equipped kitchen, and a guest bathroom.

The stone tower, independent and separate from the main complex, spans two levels and includes an entrance area and a double bedroom with an en-suite bathroom.

The villa's exterior is designed for relaxation and enjoyment, featuring a magnificent infinity pool with a jacuzzi and fully-equipped solarium, a veranda with a barbecue, 2 additional outdoor areas, perfect for unwinding in a hammock under the shade of laurel and olive trees. The home also features a charming patio with an olive tree and a pomegranate tree, adding a touch of natural elegance. An old bathtub in the patio, and a further outdoor shower on the solarium will allow guests to cool off in the hottest hours!