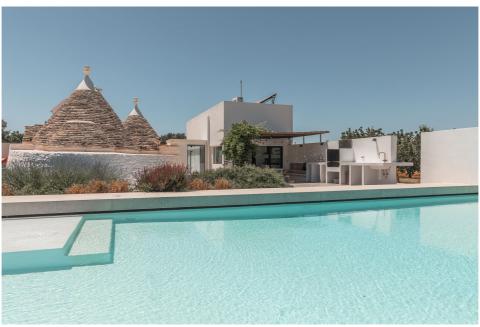

## ULIVEUS | HOLIDAY RENTAL | TRULLI RESOLANA Design trulli complex with pool

**Property description** 

Experience the charm of Trulli Resolana, a beautifully restored trulli complex with a modern design extension, featuring a stunning infinity pool with a jacuzzi. Set in the breathtaking Puglia countryside, just 15 minutes from the sea, it offers a serene escape with complete privacy and relaxation.

The living spaces are thoughtfully distributed among the main trulli, a small stone tower, and a modern extension. The trulli include a spacious entrance, a double bedroom with en-suite bathroom, a cozy *alcove* with two single beds ideal for children, and a large bathroom. A glass-lined corridor connects the trulli to the modern extension, which houses a bright living room, a fully-equipped kitchen, and a guest bathroom.

The stone tower, independent and separate from the main complex, spans two levels and includes an entrance area and a double bedroom with an en-suite bathroom.

The villa's exterior is designed for relaxation and enjoyment, featuring a magnificent infinity pool with a jacuzzi and fully-equipped solarium, a veranda with a barbecue, 2 additional outdoor areas, perfect for unwinding in a hammock under the shade of laurel and olive trees. The home also features a charming patio with an olive tree and a pomegranate tree, adding a touch of natural elegance. An old bathtub in the patio, and a further outdoor shower on the solarium will allow guests to cool off in the hottest hours!