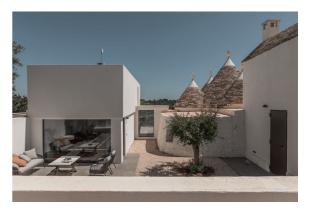

The living spaces are thoughtfully distributed among the main trulli, a small stone tower, and a modern extension. The trulli include a spacious entrance, a double bedroom with en-suite bathroom, a cozy *alcove* with two single beds ideal for children, and a large bathroom. A glass-lined corridor connects the trulli to the modern extension, which houses a bright living room, a fully-equipped kitchen, and a guest bathroom.

The stone tower, independent and separate from the main complex, spans two levels and includes an entrance area and a double bedroom with an en-suite bathroom.

The villa's exterior is designed for relaxation and enjoyment, featuring a magnificent infinity pool with a jacuzzi and fully-equipped solarium, a veranda with a barbecue, 2 additional outdoor areas, perfect for unwinding in a hammock under the shade of laurel and olive trees. The home also features a charming patio with an olive tree and a pomegranate tree, adding a touch of natural elegance. An old bathtub in the patio, and a further outdoor shower on the solarium will allow guests to cool off in the hottest hours!