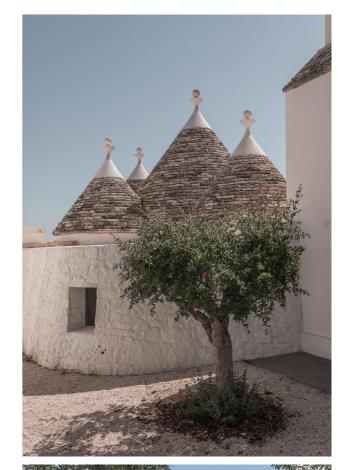

The radiant Puglian light enhances the whitewashed walls, red earth, azure sky, and the twisted trunks of ancient olive trees, creating a setting of natural beauty. The house is surrounded by several Mediterranean plants, cherry trees and centuries-old olive trees. If you fancy a luxury, total relax holiday, Trulli Resolana, where history meets modern design, is the perfect place for you!