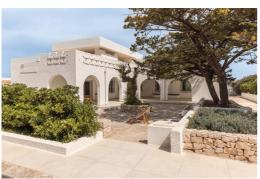

## **Property description**

Comfortable and spacious villa just a few steps from the stunning beaches of Capitolo area in Monopoli, completely renovated, with a garden and a large veranda, 2 terraces overlooking the blue sea. Ideal for those who want to spend a comfortable holiday in close contact with the sea.

The property consists of 2 independent villas, joinable through an internal door featuring a total of 4 double bedrooms, 3 bathrooms (one en-suite), 2 living areas each with a kitchen, a garden of about 600 square meters, a large veranda where you will spend relaxing hours in the shade and enjoy meals. Air conditioning and Wi-Fi are available in every room. Private parking.