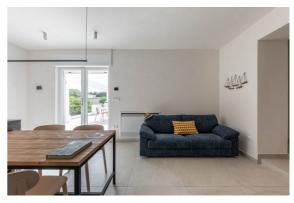

## **Property description**

Comfortable and spacious villa just a few steps from the stunning beaches of Capitolo area in Monopoli, completely renovated, with a garden and a large veranda, 2 terraces overlooking the blue sea. Ideal for those who want to spend a comfortable holiday in close contact with the sea.

The property consists of 2 independent villas, joinable through an internal door featuring a total of 4 double bedrooms, 3 bathrooms (one en-suite), 2 living areas each with a kitchen, a garden of about 600 square meters, a large veranda where you will spend relaxing hours in the shade and enjoy meals. Air conditioning and Wi-Fi are available in every room. Private parking.

## Main Features and Amenities

- √ Walking distance to the sea
- ✓ Private parking
- √ 2 independent units easily joinable as a single villa
- ✓ Air conditioning
- ✓ Dish washer
- √ Washing machine
- ✓ Terrace and seaviews
- ✓ Internet wi-fi and Smart TV
- ✓ Large veranda