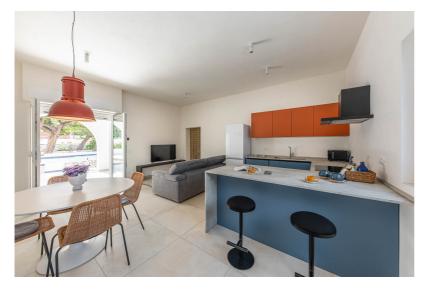

The property consists of 2 independent villas, joinable through an internal door featuring a total of 4 double bedrooms, 3 bathrooms (one en-suite), 2 living areas each with a kitchen, a garden of about 600 square meters, a large veranda where you will spend relaxing hours in the shade and enjoy meals. Air conditioning and Wi-Fi are available in every room. Private parking.

## Main Features and Amenities

- √ Walking distance to the sea
- ✓ Private parking
- √ 2 independent units easily joinable as a single villa
- ✓ Air conditioning
- ✓ Dish washer
- √ Washing machine
- ✓ Terrace and seaviews
- ✓ Internet wi-fi and Smart TV
- ✓ Large veranda