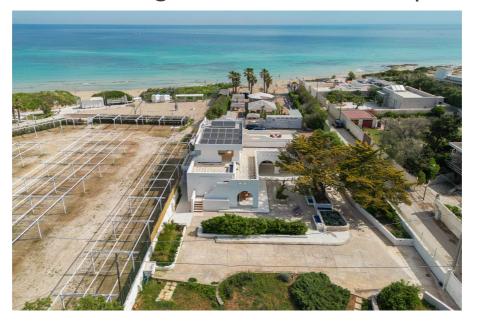

## **Property description**

Comfortable and spacious villa just a few steps from the stunning beaches of Capitolo area in Monopoli, completely renovated, with a garden and a large veranda, 2 terraces overlooking the blue sea. Ideal for those who want to spend a comfortable holiday in close contact with the sea.

The property consists of 2 independent villas, joinable through an internal door featuring a total of 4 double bedrooms, 3 bathrooms (one en-suite), 2 living areas each with a kitchen, a garden of about 600 square meters, a large veranda where you will spend relaxing hours in the shade and enjoy meals. Air conditioning and Wi-Fi are available in every room. Private parking.

The Adriatic sea is only few steps out of the gate, 30 meters, offering the clearest waters with long and white sand beaches spreading for chilometers. Bars and restaurants within walking distance, with both exclusive beach clubs and public beaches.