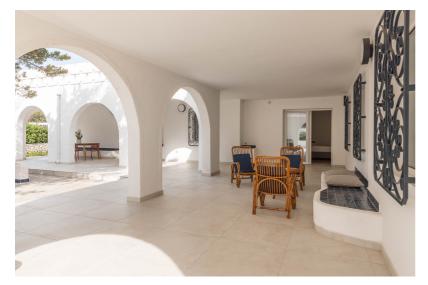

The property consists of 2 independent villas, joinable through an internal door featuring a total of 4 double bedrooms, 3 bathrooms (one en-suite), 2 living areas each with a kitchen, a garden of about 600 square meters, a large veranda where you will spend relaxing hours in the shade and enjoy meals. Air conditioning and Wi-Fi are available in every room. Private parking.

## Main Features and Amenities

- √ Walking distance to the sea
- ✓ Private parking
- √ 2 independent units easily joinable as a single villa
- ✓ Air conditioning
- ✓ Dish washer
- √ Washing machine
- ✓ Terrace and seaviews
- ✓ Internet wi-fi and Smart TV
- ✓ Large veranda