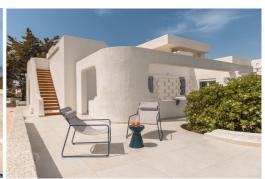

## **Property description**

Comfortable and spacious villa just a few steps from the stunning beaches of Capitolo area in Monopoli, completely renovated, with a garden and a large veranda, 2 terraces overlooking the blue sea. Ideal for those who want to spend a comfortable holiday in close contact with the sea.

The property consists of 2 independent villas, joinable through an internal door featuring a total of 4 double bedrooms, 3 bathrooms (one en-suite), 2 living areas each with a kitchen, a garden of about 600 square meters, a large veranda where you will spend relaxing hours in the shade and enjoy meals. Air conditioning and Wi-Fi are available in every room. Private parking.

## Main Features and Amenities

- √ Walking distance to the sea
- ✓ Private parking
- √ 2 independent units easily joinable as a single villa
- ✓ Air conditioning
- ✓ Dish washer
- √ Washing machine
- ✓ Terrace and seaviews
- ✓ Internet wi-fi and Smart TV
- ✓ Large veranda